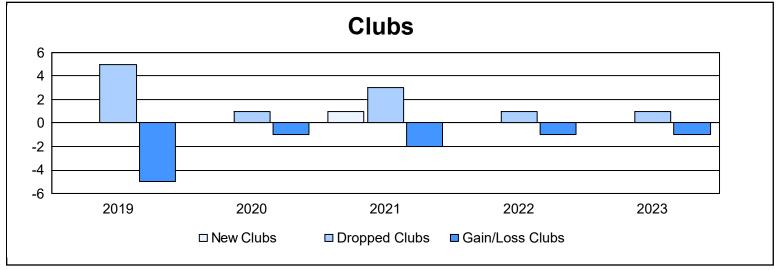

| Year      | New<br>Clubs | Dropped<br>Clubs | Gain/<br>Loss<br>Clubs | New<br>Members | Charter<br>Members | Reinstate<br>Members | Transfer<br>Members | Total<br>Member<br>Added | Total<br>Members<br>Dropped | Gain/<br>Loss<br>Members |
|-----------|--------------|------------------|------------------------|----------------|--------------------|----------------------|---------------------|--------------------------|-----------------------------|--------------------------|
| 2018-2019 | 0            | 5                | -5                     | 81             | 1                  | 4                    | 7                   | 93                       | 216                         | -123                     |
| 2019-2020 | 0            | 1                | -1                     | 80             | 1                  | 16                   | 6                   | 103                      | 115                         | -12                      |
| 2020-2021 | 1            | 3                | -2                     | 59             | 20                 | 5                    | 3                   | 87                       | 104                         | -17                      |
| 2021-2022 | 0            | 1                | -1                     | 88             | 0                  | 5                    | 3                   | 96                       | 131                         | -35                      |
| 2022-2023 | 0            | 1                | -1                     | 129            | 1                  | 4                    | 12                  | 146                      | 161                         | -15                      |
| Average   | 0            | 2                | -2                     | 87             | 5                  | 7                    | 6                   | 105                      | 145                         | -40                      |